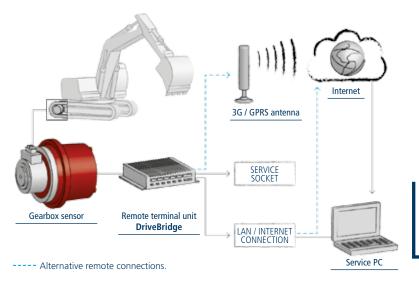

# INDUSTRY 4.0 DIGITAL AGE SOLUTIONS TO OPTIMIZE AND MONITOR PERFORMANCE

To help customers better maintain their machines and prevent downtime, Bonfiglioli offers two new technologies to monitor product performance, the Integrated Load Cell and Condition Monitoring System. These technologies help to reduce or eliminate downtime, minimize production losses and optimize performance, extending the product life and reducing total cost of ownership.

#### THE INTEGRATED LOAD CELL

is for all applications with an e-motor where it is necessary to control and manage input power

- The only version on the market with the load cell integrated inside the gearbox
- External output cable to monitor performance
- Shuts down the e-motor if necessary
- Real-time, precise torque monitoring

#### THE CONDITION MONITORING SYSTEM

measures various parameters of the drive such as lube oil temperature, oil level, hydraulic motor pressure, gearbox vibration and more.

- Reliable on-board alarming
- Real-time remote monitoring from anywhere in the world
- Detailed analysis and data history