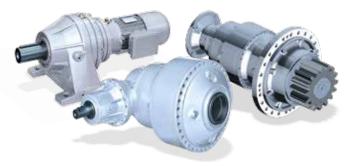

#### **Planetary gearmotors (300 Series)**

**Torque range:** 1250 to 1287000 Nm

Gear ratios: 3.4 to 5234

### TRAVEL DRIVES

THE WIDEST TORQUE RANGE IN THE WORLD FOR FINAL DRIVES

- High quality forged IQT (42CrMo4V) versus standard nodular cast iron
- Taper roller main bearings for higher shock resistance
- Gear grinding of **up to 7** planet stages (5 is the market standard)
- Nitriding of Ringgears 80 hours at 500° C, NO quench
- Tight tolerancing for even load distribution to all planets
- Low weight
- Small dimensions
- Constant quality
- Load sharing factor 1,0 applicable

**Torque range:** 0.6 to 3000 kNm

Gear ratios: 5.3 to 1784

For machine weights up to 800 tons