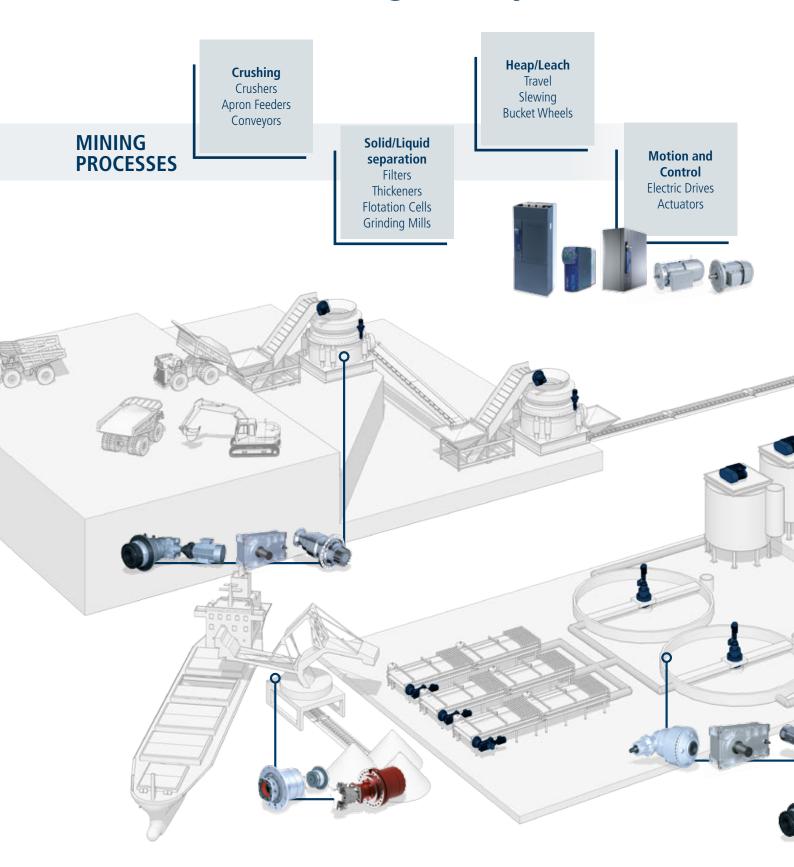

Solutions for MINING APPLICATIONS

## **Heavy Duty, Big Torque Solutions for**

## Mining Processes and Machinery

Within the mining industry, Bonfiglioli offers a diverse range of solutions for all types of applications. We have decades of experience in developing customized solutions for the most demanding heavy-duty mining applications around the world and incomparable expertise in typical mineral processing applications.

#### **Products for all types of mining equipment:**

- Hydraulic shovel excavators
- Electric or hybrid rope shovel excavators
- Bucket wheel excavators
- Dump trucks with diesel-electric driveline
- Crushers and screeners
- Mining stackers
- Belt wagons
- Conveyors systems & belt drives
- Conveyors systems & mobile transfer drives
- Blast hole drills
- Surface miners
- Underground mining equipment