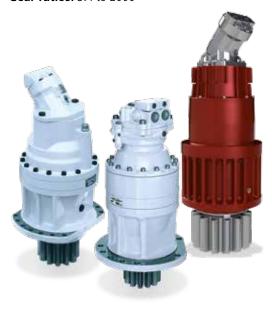

### TRAVEL DRIVES

THE WIDEST TORQUE RANGE IN THE WORLD FOR FINAL DRIVES

- High quality forged IQT (42CrMo4V) versus standard nodular cast iron
- Taper roller main bearings for higher shock resistance
- Gear grinding of **up to 7** planet stages (5 is the market standard)
- Nitriding of Ringgears 80 hours at 500° C, NO quench
- Tight tolerancing for even load distribution to all planets
- Low weight
- Small dimensions
- Constant quality
- Load sharing factor 1,0 applicable

**Torque range:** 0.6 to 3000 kNm

Gear ratios: 5.3 to 1784

For machine weights up to 800 tons

## **SLEW DRIVES**

COMPACT STRUCTURE, HIGH PERFORMANCE

**Torque range:** 1.0 to 130 kNm **Gear ratios:** 3.4 to 2000