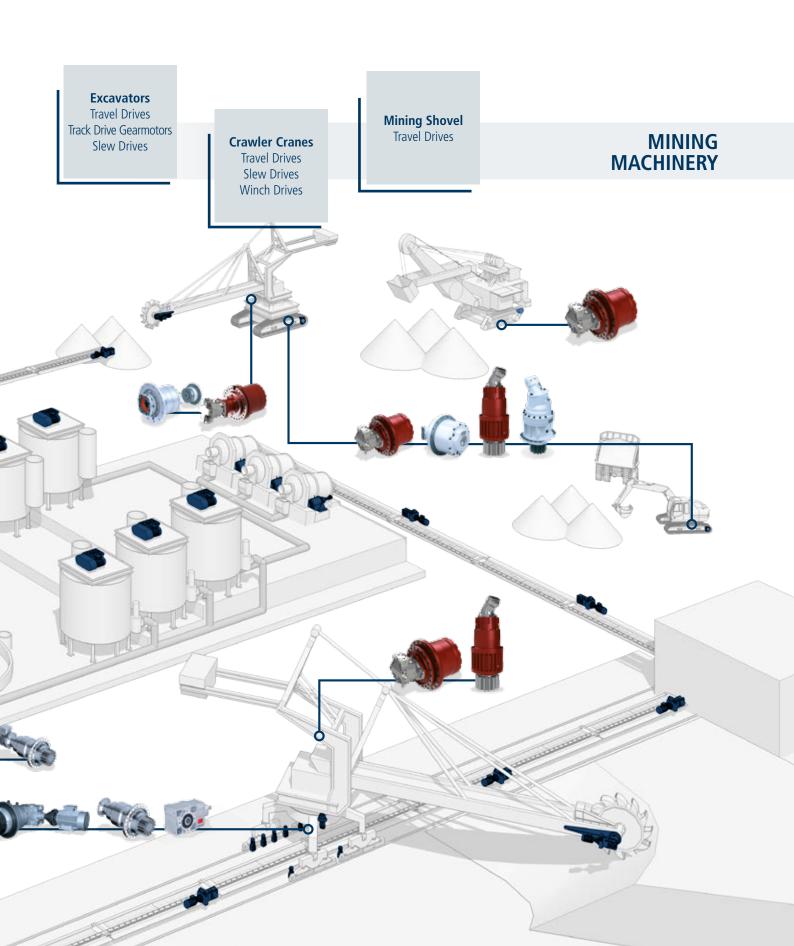

Solutions for MINING APPLICATIONS

## **Heavy Duty, Big Torque Solutions for**

## Mining Processes and Machinery

Within the mining industry, Bonfiglioli offers a diverse range of solutions for all types of applications. We have decades of experience in developing customized solutions for the most demanding heavy-duty mining applications around the world and incomparable expertise in typical mineral processing applications.

The acquisition of O&K Antriebstechnik GmbH in 2015 expanded the final drives range from Bonfiglioli from 625 kNm to 3000 kNm torque, the largest final drive offering in the world.

Bonfiglioli also offers products that are specialized for dust-proof, explosion-proof and temperature controlled environments, developed to match the robustness and duration that are typical of the mining sector.

Some of the biggest machines and applications in the world are powered by at least one Bonfiglioli final drive, gearbox, gearmotor or motion and control solution.

# Track drives (2200 kNm torque) and slew drives (54 kNm torque) in 1000-ton hydraulic shovel excavators

# Track drives (1800 kNm torque) and slew drives (130 kNm torque) in 800-ton Hybrid rope shovel excavators

#### Track drives

(360 kNm torque) for blast hole drills, surface miners and mobile transfer conveyors

#### Cutter wheel drives and track drives for underground mining drills

#### **Products for all types of mining equipment:**

- Hydraulic shovel excavators
- Electric or hybrid rope shovel excavators
- Bucket wheel excavators
- Dump trucks with diesel-electric driveline
- Crushers and screeners
- Mining stackers
- Belt wagons
- Conveyors systems & belt drives
- Conveyors systems & mobile transfer drives
- Blast hole drills
- Surface miners
- Underground mining equipment

Bevel helical and parallel shaft gear units in discharge conveyors with a throughput of 1200 wtph