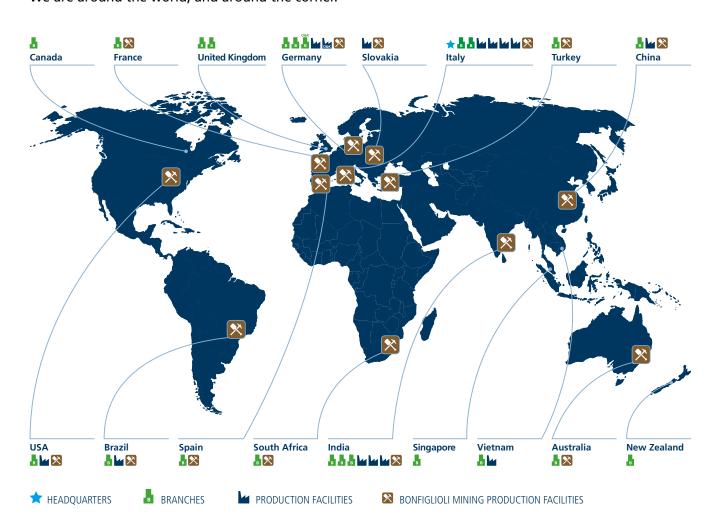

# **Bonfiglioli Worldwide Locations**

Bonfiglioli is located in regions and countries around the world that enable us to provide faster sales and service to customers. Our network includes more than 35 service centers worldwide, with 12 facilities that manufacture and assemble products that are specific to the mining industry. We are around the world, and around the corner.

# **Local support**Sales

Customer Service
Warranty
Tech support
Spare parts

branch offices in

17

countries