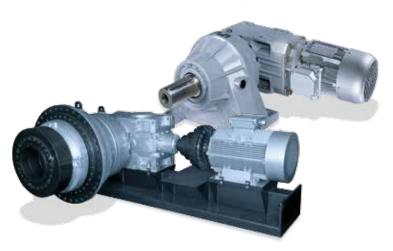

## **SLEW DRIVES**

COMPACT STRUCTURE, HIGH PERFORMANCE

**Torque range:** 1.0 to 130 kNm **Gear ratios:** 3.4 to 2000

## **WINCH DRIVES**

INCLUDING NEW FREE FALL WINCHES WITH INDEPENDENT AND INTEGRATED BRAKE CLUTCH SYSTEM

**Torque range:** 5.0 to 210 kNm

**Gear ratios:** 21 to 490

For machine weights up to 300 tons