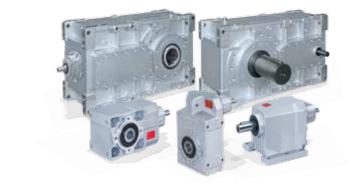

#### **Helical gearmotors (C Series)**

Torque range: 45 to 12000 Nm Gear ratios: 2.6 to 1481

#### **Bevel-helical gearmotors (A series)**

Torque range: 100 to 14000 Nm Gear ratios: 5.4 to 1715

#### **Shaft-mounted gearmotors (F series)**

Torque range: 140 to 14000 Nm

Gear ratios: 6.4 to 2099

#### **Bevel-helical gear reducers (HDO series)**

**Torque range:** 28200 to 210000 Nm

Gear ratios: 5.6 to 400

#### Parallel shaft gearbox (HDP series)

Torque range: 5000 to 210000 Nm

Gear ratios: 7.1 to 500

PRODUCTS CAN BE INTEGRATED IN MULTIPLE WAYS, FOR GREATER TORQUE CONTROL AND PERFORMANCE

- Ideal for applications that demand high power density
- Best mechanical performance, highest efficiency
- Higher thermal capacity