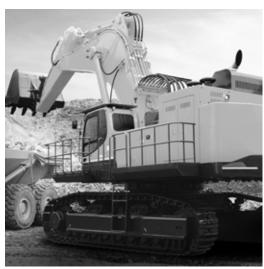

# Track drives (2200 kNm torque) and slew drives (54 kNm torque) in 1000-ton hydraulic shovel excavators

# Track drives (1800 kNm torque) and slew drives (130 kNm torque) in 800-ton Hybrid rope shovel excavators

#### **Products for all types of mining equipment:**

- Hydraulic shovel excavators
- Electric or hybrid rope shovel excavators
- Bucket wheel excavators
- Dump trucks with diesel-electric driveline
- Crushers and screeners
- Mining stackers
- Belt wagons
- Conveyors systems & belt drives
- Conveyors systems & mobile transfer drives
- Blast hole drills
- Surface miners
- Underground mining equipment