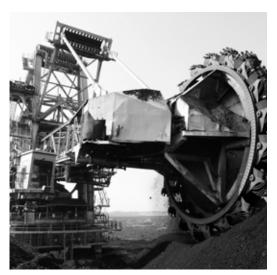

# Track drives (2200 kNm torque) and slew drives (54 kNm torque) in 1000-ton hydraulic shovel excavators

# Track drives (1800 kNm torque) and slew drives (130 kNm torque) in 800-ton Hybrid rope shovel excavators