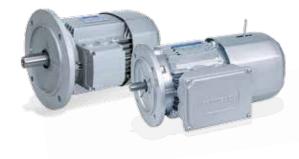

#### **MOTORS**

A COMPLETE RANGE OF AC MOTORS, INCLUDING IE2 AND IE3 FOR HIGHEST EFFICIENCY

Mechanical ratings (4 pole): 0.6 to 30 kW

Pole numbers from 2 to 4/8