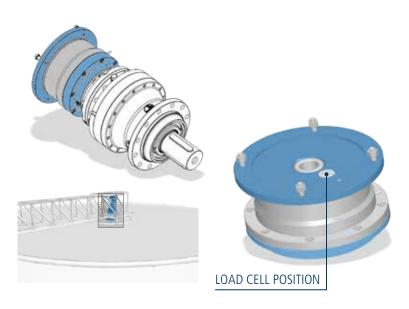

# INDUSTRY 4.0 DIGITAL AGE SOLUTIONS TO OPTIMIZE AND MONITOR PERFORMANCE

To help customers better maintain their machines and prevent downtime, Bonfiglioli offers two new technologies to monitor product performance, the Integrated Load Cell and Condition Monitoring System. These technologies help to reduce or eliminate downtime, minimize production losses and optimize performance, extending the product life and reducing total cost of ownership.

#### THE INTEGRATED LOAD CELL

is for all applications with an e-motor where it is necessary to control and manage input power

- The only version on the market with the load cell integrated inside the gearbox
- External output cable to monitor performance
- Shuts down the e-motor if necessary
- Real-time, precise torque monitoring