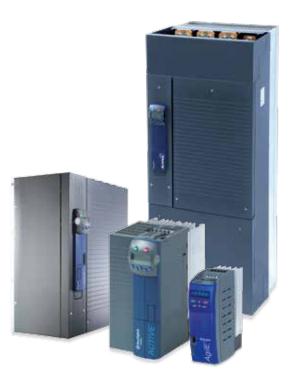

### **MOTION AND CONTROL**

SOLUTION AND SERVO DRIVES AND INVERTERS WITH THE HIGHEST POWER DENSITY ON THE MARKET

#### **Solutions for Mining**

**Active Cube Size 8** 

Power range: 160 to 1200 kW Voltages: 400 V, 525 V, 690 V IP degrees: IP20, IP54 cabinet solution

Regenerative Unit - AEC Size 8

Power range: 160 to 400 kW

#### **Active Cube**

**Power range:** 0.25 to 132 kW **Voltages:** 200 V, 400 V

**Agile** 

**Power range:** 0.25 to 11 kW **Voltages:** 200 V, 400 V

**Regenerative Unit - AEC Power range:** 5.5 to 132 kW

Block function or sinusoidal function