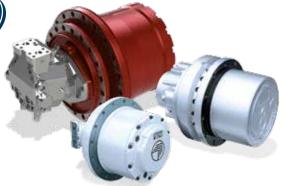

### TRAVEL DRIVES

THE WIDEST TORQUE RANGE IN THE WORLD FOR FINAL DRIVES

- High quality forged IQT (42CrMo4V) versus standard nodular cast iron
- Taper roller main bearings for higher shock resistance
- Gear grinding of **up to 7** planet stages (5 is the market standard)
- Nitriding of Ringgears 80 hours at 500° C, NO quench
- Tight tolerancing for even load distribution to all planets
- Low weight
- Small dimensions
- Constant quality
- Load sharing factor 1,0 applicable

**Torque range:** 0.6 to 3000 kNm

Gear ratios: 5.3 to 1784

For machine weights up to 800 tons