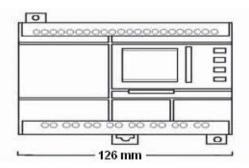

omplete series for simple automations. The KSR are expandable until 82 inputs and outputs and it is possible have it also without display. The KSR series can be manage until 128 timers and 128 counters. The function block program take place with a free of charge dedicated environment tool Available until 128 blocks. The KSR programmable logic modules can be work from - 20° C to + 70° C. They are used also in external applications.

## **TECNICAL FEATURES**







LCD remote panel



Telephone and voice device

- Remote wireless controller
- Removable display
- Virtual Key
- Programmable also on WRT display
- Easily change preset value

- Expandable until 82 inputs and outputs
- N° 8 analogic inputs
- Telephone remote control
- Alarm messages
- Telephone and voice alarm



KSR - 12 Series



KSR - 20 and KSR - 22 Series