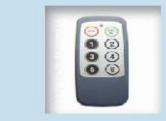

## **TECNICAL FEATURES**

LCD remote panel

Telephone and voice device

- Remote wireless controller
- Removable display
- Virtual Key
- Programmable also on WRT display
- Easily change preset value

- Expandable until 82 inputs and outputs
- N° 8 analogic inputs
- Telephone remote control
- Alarm messages
- Telephone and voice alarm