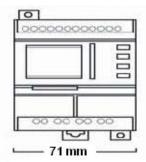

micro controller complete series for simple automations. The KSR are expandable until 82 inputs and outputs and it is possible have it also without display. The KSR series can be manage until 128 timers and 128 counters. The function block program take place with a free of charge dedicated environment tool Available until 128 blocks. The KSR programmable logic modules can be work from - 20° C to + 70° C. They are used also in external applications.

## **TECNICAL FEATURES**







LCD remote panel



Telephone and voice device

- Remote wireless controller
- Removable display
- Virtual Key
- Programmable also on WRT display
- Easily change preset value

- Expandable until 82 inputs and outputs
- N° 8 analogic inputs
- Telephone remote control
- Alarm messages
- Telephone and voice alarm



KSR - 12 Series



KSR - 20 and KSR - 22 Series