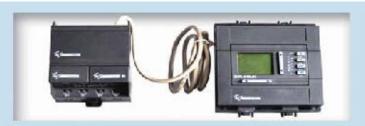

## **TECNICAL FEATURES**

LCD remote panel

Telephone and voice device

- Remote wireless controller
- Removable display
- Virtual Key
- Programmable also on WRT display
- Easily change preset value

- Expandable until 82 inputs and outputs
- N° 8 analogic inputs
- Telephone remote control
- Alarm messages
- Telephone and voice alarm