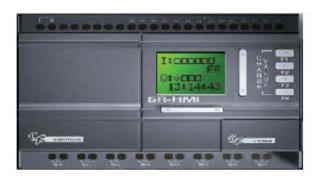

## KSR SERIES

The Kernel KSR PLCs Kernel are not only programmable relays but a micro controller complete series for simple automations. The KSR are expandable until 82 inputs and outputs and it is possible have it also without display. The KSR series can be manage until 128 timers and 128 counters. The function block program take place with a free of charge dedicated environment tool Available until 128 blocks. The KSR programmable logic modules can be work from - 20° C to + 70° C. They are used also in external applications.

## **TECNICAL FEATURES**

LCD remote panel

Telephone and voice device

- Remote wireless controller
- Removable display
- Virtual Key
- Programmable also on WRT display
- Easily change preset value

- Expandable until 82 inputs and outputs
- N° 8 analogic inputs
- Telephone remote control
- Alarm messages
- Telephone and voice alarm

KSR - 12 Series

KSR - 20 and KSR - 22 Series