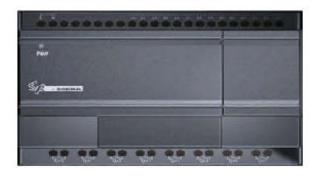

## KSR SERIES

The Kernel KSR PLCs Kernel are not only programmable relays but a micro controller complete series for simple automations. The KSR are expandable until 82 inputs and outputs and it is possible have it also without display. The KSR series can be manage until 128 timers and 128 counters. The function block program take place with a free of charge dedicated environment tool Available until 128 blocks. The KSR programmable logic modules can be work from - 20° C to + 70° C. They are used also in external applications.

KSR - 12 Series

KSR - 20 and KSR - 22 Series